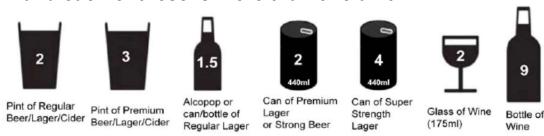

ONTAC        | T NUMBER:                         |                            |                       |               |
| DO YO  | ULOOK AFTER S       | SOMEONE? Y                        | ES / NO                    |                       |               |



DO YOU WISH TO BE REFERRED TO SOCIAL SERVICES TO RECEIVE INFORMATION ABOUT BENEFITS FOR CARERS?

YES / NO

HOW MANY CHILDREN DO YOU HAVE?

MEASURE YOUR BP AT THE SURGERY

#### LIFESTYLE: (please circle most relevant)

**SMOKING STATUS:** 

Smoker Ex-smoker Never smoked

NUMBER OF CIGARETTES PER DAY ......

**SMOKING ADVICE:** 

Smoking cessation advice Referral to stop smoking Clinic health education

# MEASURE YOUR BP AT THE SURGERY HEIGHT AND WEIGHT This is one unit of alcohol...



#### ...and each of these is more than one unit



# AUDIT - C

| Questions                                                                                                      |       | Your                    |                                |                               |                                |       |
|----------------------------------------------------------------------------------------------------------------|-------|-------------------------|--------------------------------|-------------------------------|--------------------------------|-------|
| Questions                                                                                                      | 0     | 1                       | 2                              | 3                             | 4                              | score |
| How often do you h