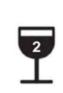

# MEASURE YOUR BP AT THE SURGERY HEIGHT AND WEIGHT This is one unit of alcohol...

#### ...and each of these is more than one unit