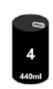

# MEASURE YOUR BP AT THE SURGERY HEIGHT AND WEIGHT This is one unit of alcohol...

#### ...and each of these is more than one unit