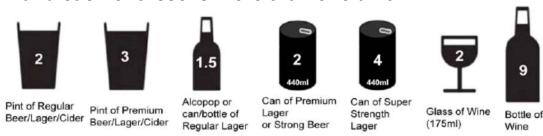

# MEASURE YOUR BP AT THE SURGERY HEIGHT AND WEIGHT This is one unit of alcohol...

#### ...and each of these is more than one unit