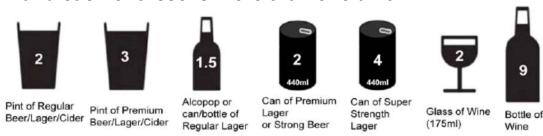

|
| EMERG        | ENCY CONTACT       | NUMBER:             |                         |                    |               |
| DO YOU       | J LOOK AFTER S     | OMEONE? YES         | / NO                    |                    |               |



DO YOU WISH TO BE REFERRED TO SOCIAL SERVICES TO RECEIVE INFORMATION ABOUT BENEFITS FOR CARERS?

YES / NO

HOW MANY CHILDREN DO YOU HAVE?

MEASURE YOUR BP AT THE SURGERY

#### LIFESTYLE: (please circle most relevant)

**SMOKING STATUS:** 

Smoker Ex-smoker Never smoked

NUMBER OF CIGARETTES PER DAY ......

**SMOKING ADVICE:** 

Smoking cessation advice Referral to stop smoking Clinic health education

# MEASURE YOUR BP AT THE SURGERY HEIGHT AND WEIGHT This is one unit of alcohol...



#### ...and each of these is more than one unit



# AUDIT - C

| Questions                                                                                                      |       | Scoring system          |                                |                               |                                |       |  |
|----------------------------------------------------------------------------------------------------------------|-------|-------------------------|--------------------------------|-------------------------------|--------------------------------|-------|--|
|                                                                                                                |       | 1                       | 2                              | 3                             | 4                              | score |  |
| How often