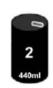

# MEASURE YOUR BP AT THE SURGERY HEIGHT AND WEIGHT This is one unit of alcohol...

#### ...and each of these is more than one unit