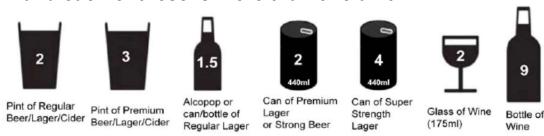

# MEASURE YOUR BP AT THE SURGERY HEIGHT AND WEIGHT This is one unit of alcohol...

#### ...and each of these is more than one unit