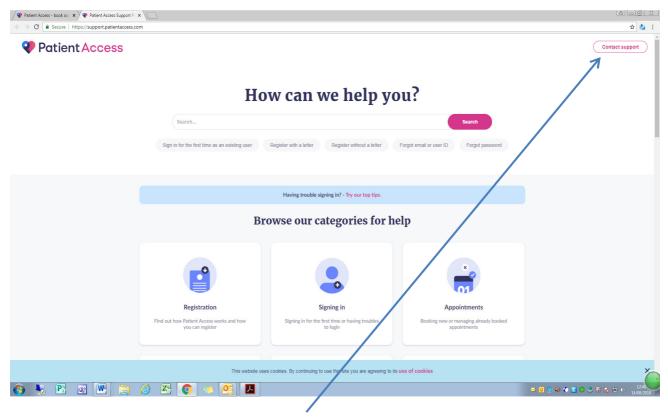

When patients click on the Support Centre button this is what they will see.

To log a ticket they click on Contact Support

And they will see this. They type in the details and **if they give their phone number the Support team can call them.** Response time is about 15 minutes.