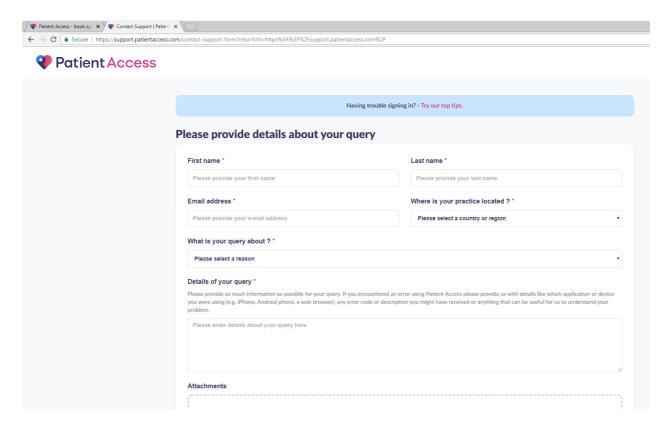

When patients click on the Support Centre button this is what they will see.

To log a ticket they click on Contact Support

And they will see this. They type in the details and **if they give their phone number the Support team can call them.** Response time is about 15 minutes.